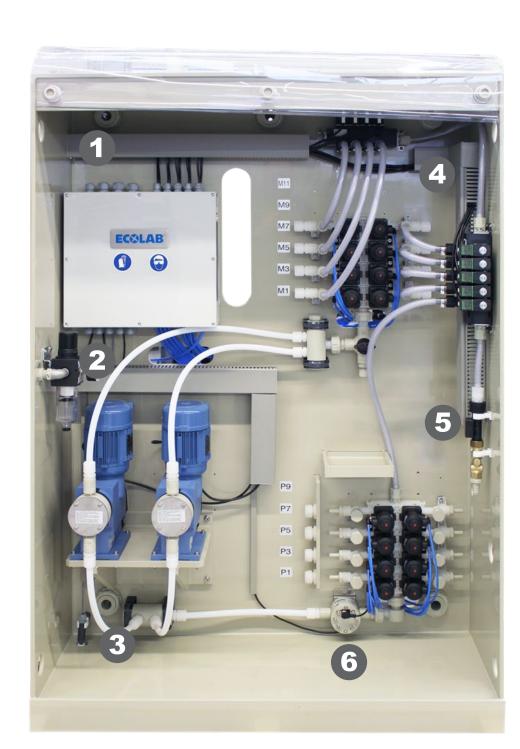

## **ULTRAXTM COMPACT**

#### **FEATURES**

- For max. 8 WE
- Up to 8 products with 2 pumps in simultaneous operation
- Flow switch flush detection
- Leak detection

#### **BENEFITS**

- Reduced times of dispensing
- Reduced tracking of dispensing quantity of all products
- Quick installation
- Space saving

- 1 Electrical & pneumatic connection box
- 2 Two integrated pumps
- 3 Drip tray and splash protection panel with leakage sensor
- 4 Separate flush line controlled by the flow meter
- **5** Air pressure regulator unit
- 6 Integrated flow meter