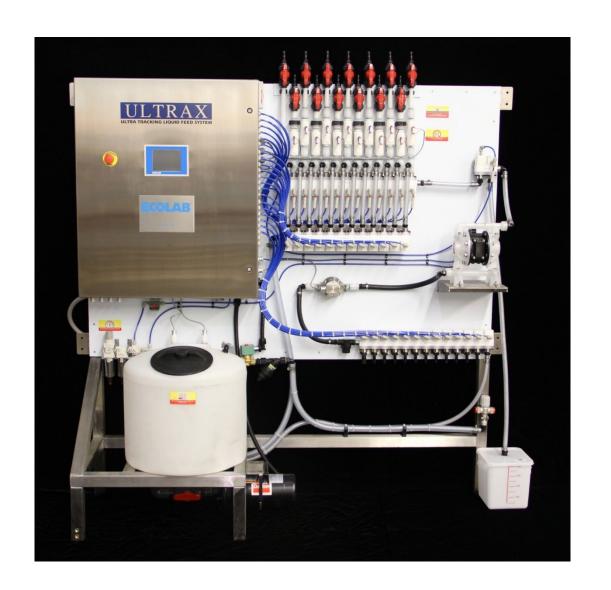

### ULTRAXTM 12 AND ULTRAXTM 6

#### **FEATURES AND BENEFITS**

- Designed for larger laundries with any size washer extractors
- Deliver to 12 or 6 washers
- Dispense up to 16 chemicals
- Can decrease delivery time by 2 to 3 minutes per chemical injection
- Double diaphragm pump for metering chemistry
- Centrifugal pump allowing for flushing to multiple washers
- Proof of flow / delivery for all washers
- Beckhoff PLC control with color touchscreen display multiple languages
- enVision™ / Chemwatch™ reporting

#### **DURABLE**

Stainless Steel cabinet and frame will last in harsh environment

#### **PLC CONTROLS**

Permit trouble-shooting and enhanced accuracy

#### **ON-BOARD WATER TANK**

Holds water for rapid flushing to washers without dependence on utility flow rates

#### **DUAL PUMPING SYSTEM**

Permits flush to washer at up to 20 GPM for up to 4 washers

#### **CONNECTIONS**

For up to 12 washers, handles up to 16 chemicals

#### **FLOW SWITCHES**

Provides proof of flow to washer

#### **DOUBLE DIAPHRAGM PUMPS**

Teflon coated air actuated

#### **OVAL GEAR FLOW METER**

Provides accurate dispensing

# EASY & ACCURATE CALIBRATION

To different chemistries