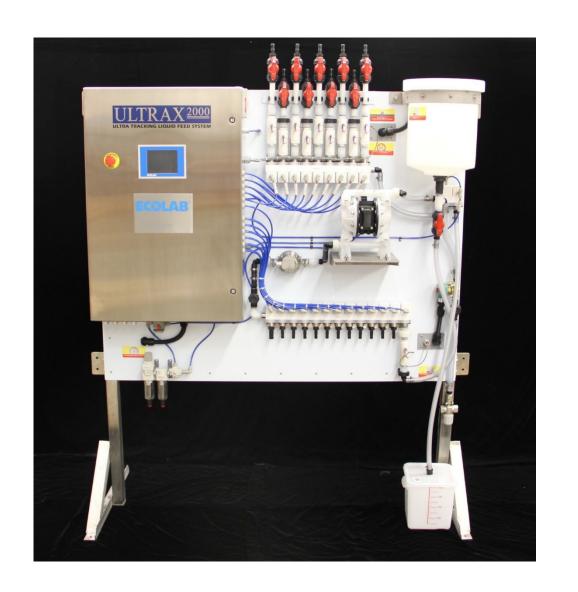

### ULTRAX™ 2000

#### **FEATURES AND BENEFITS**

- Designed for medium laundries with 450# washer extractors
- Deliver to 8 washers
- Dispense up to 10 chemicals
- Single pump system
- Double diaphragm pump for metering chemistry
- Proof of flow / delivery for all washers
- Beckhoff PLC control with color touchscreen display multiple languages
- enVision™ / Chemwatch™ reporting