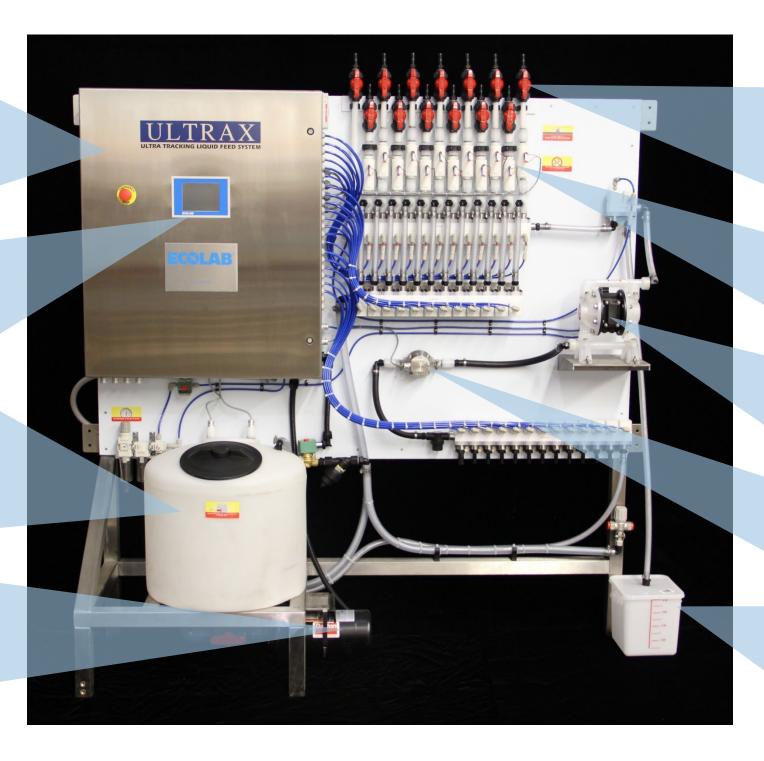

### ULTRAXTM 12 AND ULTRAXTM 6

#### **FEATURES AND BENEFITS**

- Designed for larger laundries with any size washer extractors
- Deliver to 12 or 6 washers
- Dispense up to 16 chemicals
- Can decrease delivery time by 2 to 3 minutes per chemical injection
- Double diaphragm pump for metering chemistry
- Centrifugal pump allowing for flushing to multiple washers
- Proof of flow / delivery for all washers
- Beckhoff PLC control with color touchscreen display multiple languages
- enVision™ / Chemwatch™ reporting

#### **DURABLE**

Stainless Steel cabinet and frame will last in harsh environment

#### **PLC CONTROLS**

Permit trouble-shooting and enhanced accuracy

#### **ON-BOARD WATER TANK**

Holds water for rapid flushing to washers without dependence on utility flow rates

#### **DUAL PUMPING SYSTEM**

Permits flush to washer at up to 20 GPM for up to 4 washers

#### **CONNECTIONS**

For up to 12 washers, handles up to 16 chemicals

#### **FLOW SWITCHES**

Provides proof of flow to washer

#### **DOUBLE DIAPHRAGM PUMPS**

Teflon coated air actuated

#### **OVAL GEAR FLOW METER**

Provides accurate dispensing

# EASY & ACCURATE CALIBRATION

To different chemistries