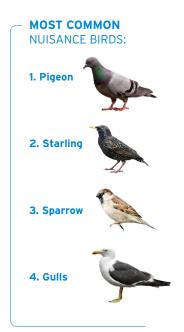

## COMMON AREAS OF BIRD ACTIVITY:

QUICK FACTS:

Breed at a RAPID RATE

2-4 offspring per year

**DROPPINGS** = **HIGHLY ACIDIC**, damaging buildings & equipment