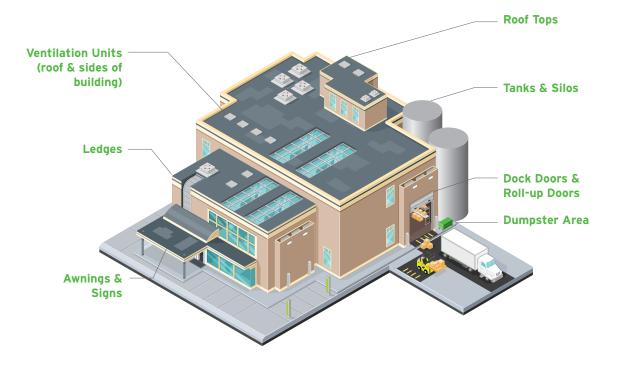

## COMMON AREAS OF BIRD ACTIVITY:

QUICK FACTS:

Breed at a RAPID RATE

2-4 offspring per year

**DROPPINGS** = **HIGHLY ACIDIC**, damaging buildings & equipment