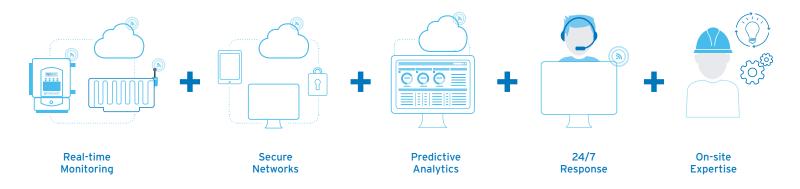

# **OMNI**<sup>™</sup> Analytics

Predict Performance

Prolong Asset Life

Optimize Total Cost of Operations

OMNI™ Analytics studies historical and real-time data in order to predict mechanical, operational and chemical issues – leading to **RELIABLE HIGH PERFORMANCE.** 

## ▶ HOW DOES OMNI ANALYTICS WORK?





# ▶ CRITICAL SUCCESS IMPERATIVES FOR DATA ANALYTICS



# **BUILT IN PARTNERSHIP WITH**







# **OMNI** Analytics

# Impact at Power Plants

# Four 2x1 Combined Cycle Power Blocks

- · Once through circ water system
- · Elevated DO and cation conductivity in the condensate
- · OMNI indicated air in-leakage correlated to "bravo" CD pump



**REDUCED** heat rate penalty by 1% or \$100,000/month









# Single Unit Coal-Fired Power Plant

- With titanium condenser
- Well water makeup
- · Aluminum fouling observed in test rack
- · OMNI confirmed condenser degradation



> \$500,000 fuel **SAVINGS** 









#### Two Unit Nuclear Power Plant

- · Uses brackish water for once through condenser cooling
- · OMNI identified inlet tube sheet fouling leading to higher temperature rise and backpressure on the condenser



\$100,000 **REDUCED labor*