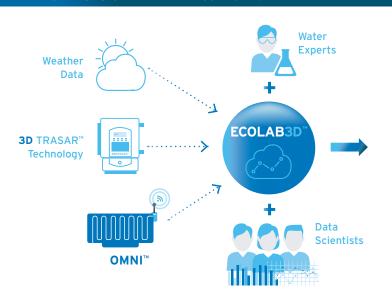

## ▶ HOW DOES OMNI ANALYTICS WORK?

# **OMNI** Analytics

# **OMNI**<sup>™</sup> Analytics

Predict Performance

Prolong Asset Life

Optimize Total Cost of Operations

OMNI™ Analytics studies historical and real-time data in order to predict mechanical, operational and chemical issues – leading to **RELIABLE HIGH PERFORMANCE.** 