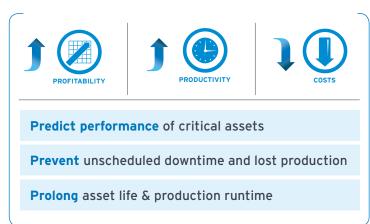

# **OMNI**<sup>™</sup> Analytics

Predict Performance

Prolong Asset Life

Optimize Total Cost of Operations

OMNI™ Analytics studies historical and real-time data in order to predict mechanical, operational and chemical issues – leading to **RELIABLE HIGH PERFORMANCE.** 

# ▶ CRITICAL SUCCESS IMPERATIVES FOR DATA ANALYTICS