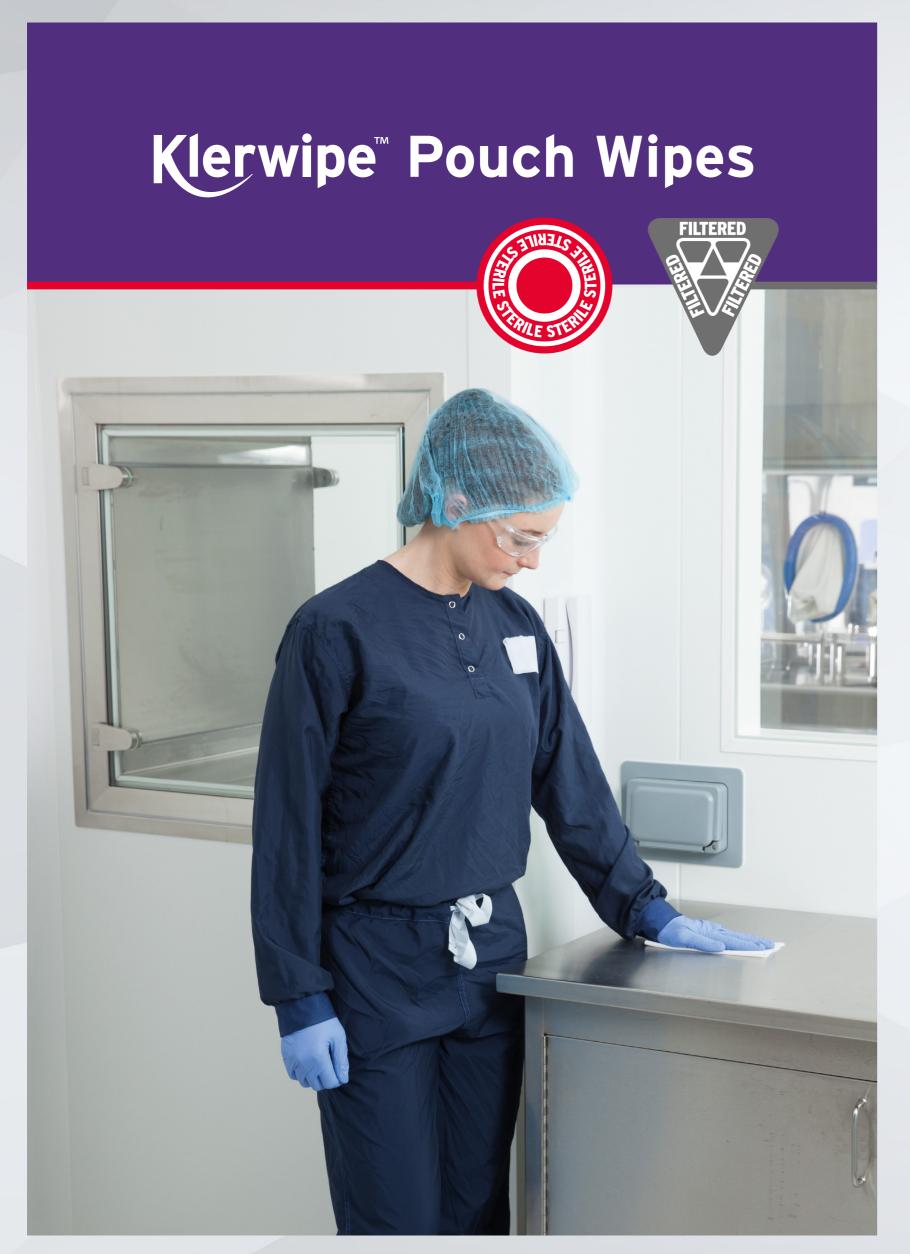

## Klerwipe<sup>™</sup> Pouch Wipes

Klerwipe<sup>™</sup> 70 30 IPA Pouch Wipes Blended with WFI

Suitable for cleaning of small surfaces, critical areas and removal of residues.

- ▲ 100% polyester or 45% Polyester/55% Cellulose
- ▲ Saturated with 70% isopropyl alcohol & Water for Injection - has a low residue profile
- ▲ Triple bagged

#### Klerwipe<sup>™</sup> Low Residue Peroxide Pouch Wipes Blended with WFI

Ready-to-use sterile wipe for small surfaces.

- ✓ Very low residue blend of 6% H<sub>2</sub>O<sub>2</sub>
- ▲ Double bagged
- ▲ 100% Polyester

#### Klerwipe™ Neutral Detergent Pouch Wipes Blended with WFI

Ready-to-use sterile wipes for small surface cleaning and residue removal in controlled areas.

- ▲ 45% polyester/55% Cellulose
- ▲ Double bagged