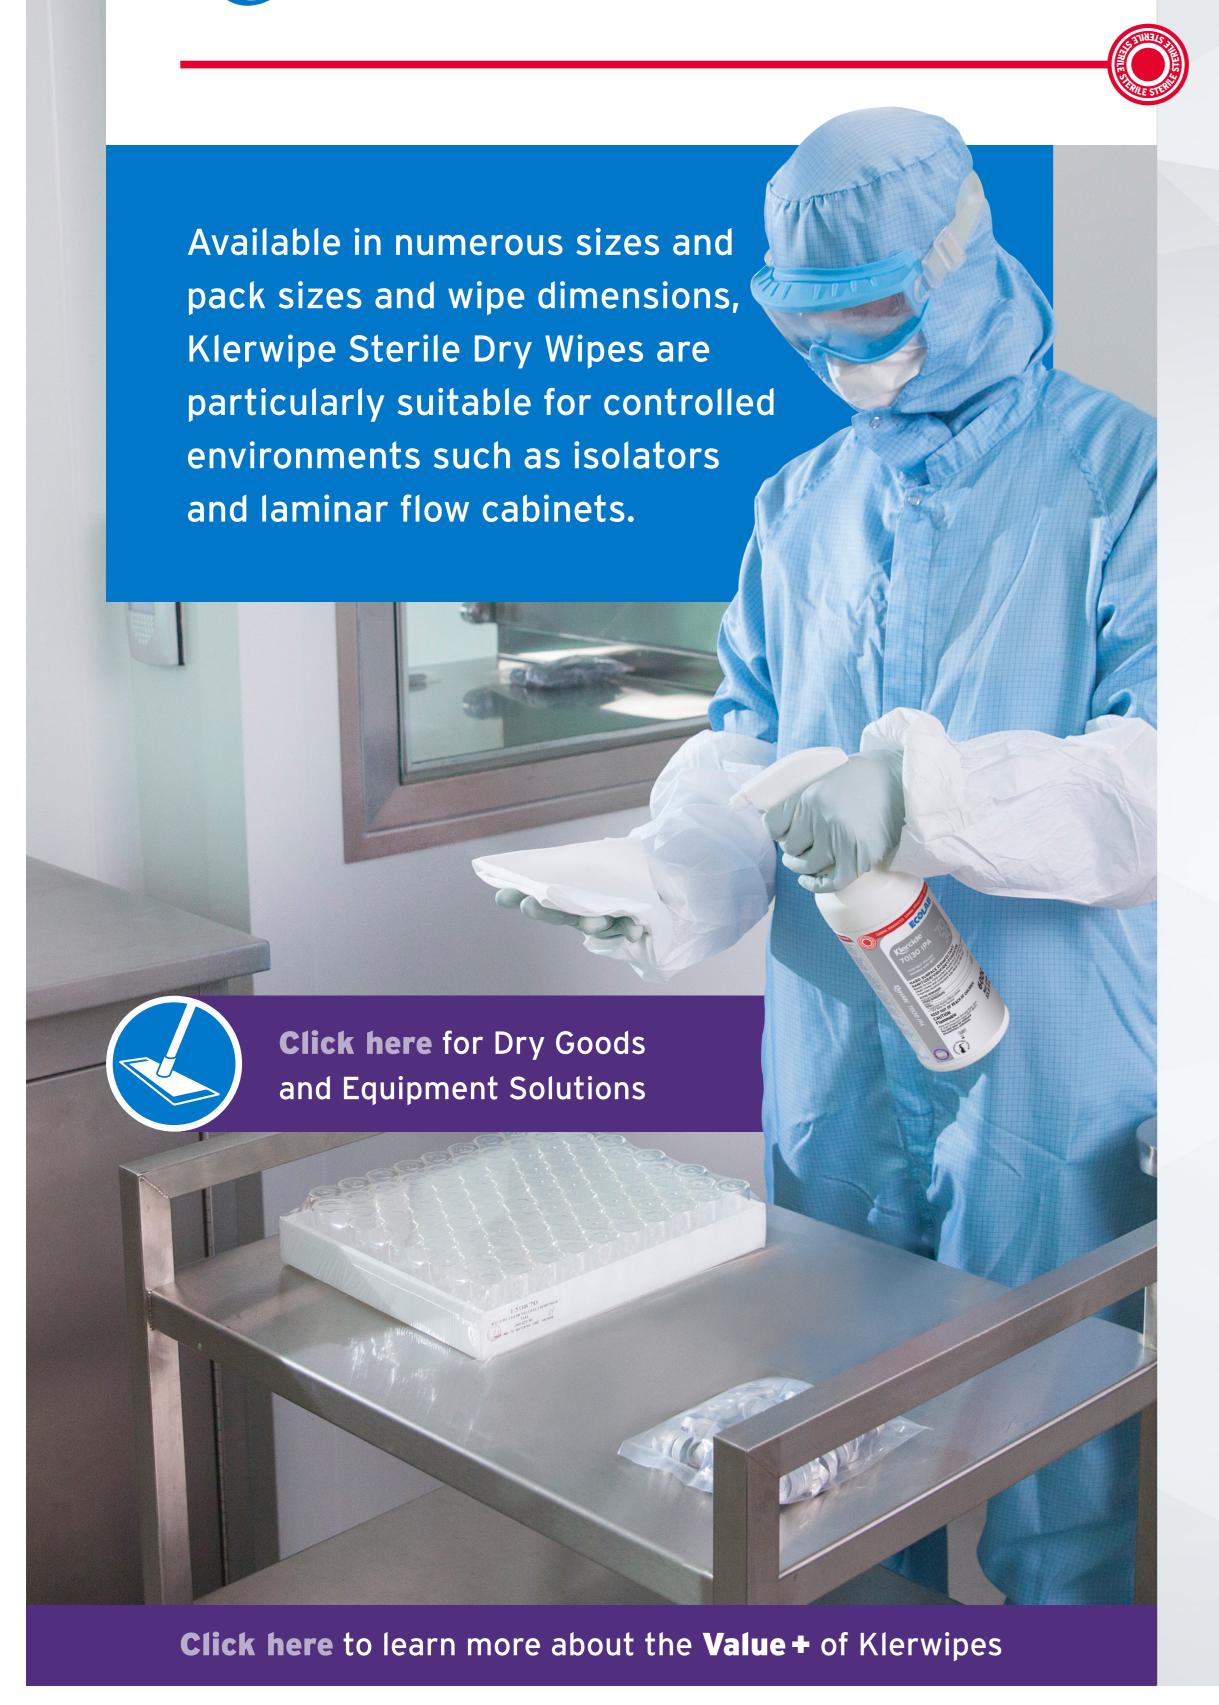

#### FIT FOR PURPOSE

Each cleanroom classification can call for different quality standards. Ecolab offers sterile wipes for high-grade cleanrooms & non-sterile for lower grade or non-classified areas. Ecolab also offers a variety of pack sizes to help make efficient choices and reduce waste.

## **Klerwipe**<sup>™</sup> Sterile Dry Wipes