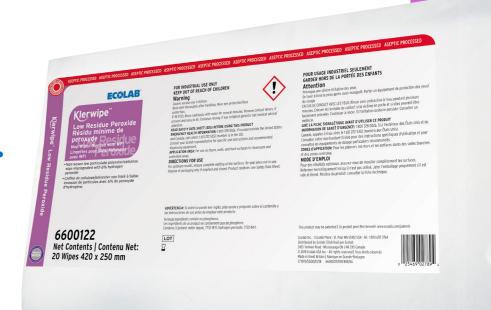

#### Klerwipe<sup>™</sup> Low Residue Peroxide Pouch Wipes Blended with WFI

Ready-to-use sterile wipe for small surfaces.

- ✓ Very low residue blend of 6% H<sub>2</sub>O<sub>2</sub>
- ▲ Double bagged
- ▲ 100% Polyester