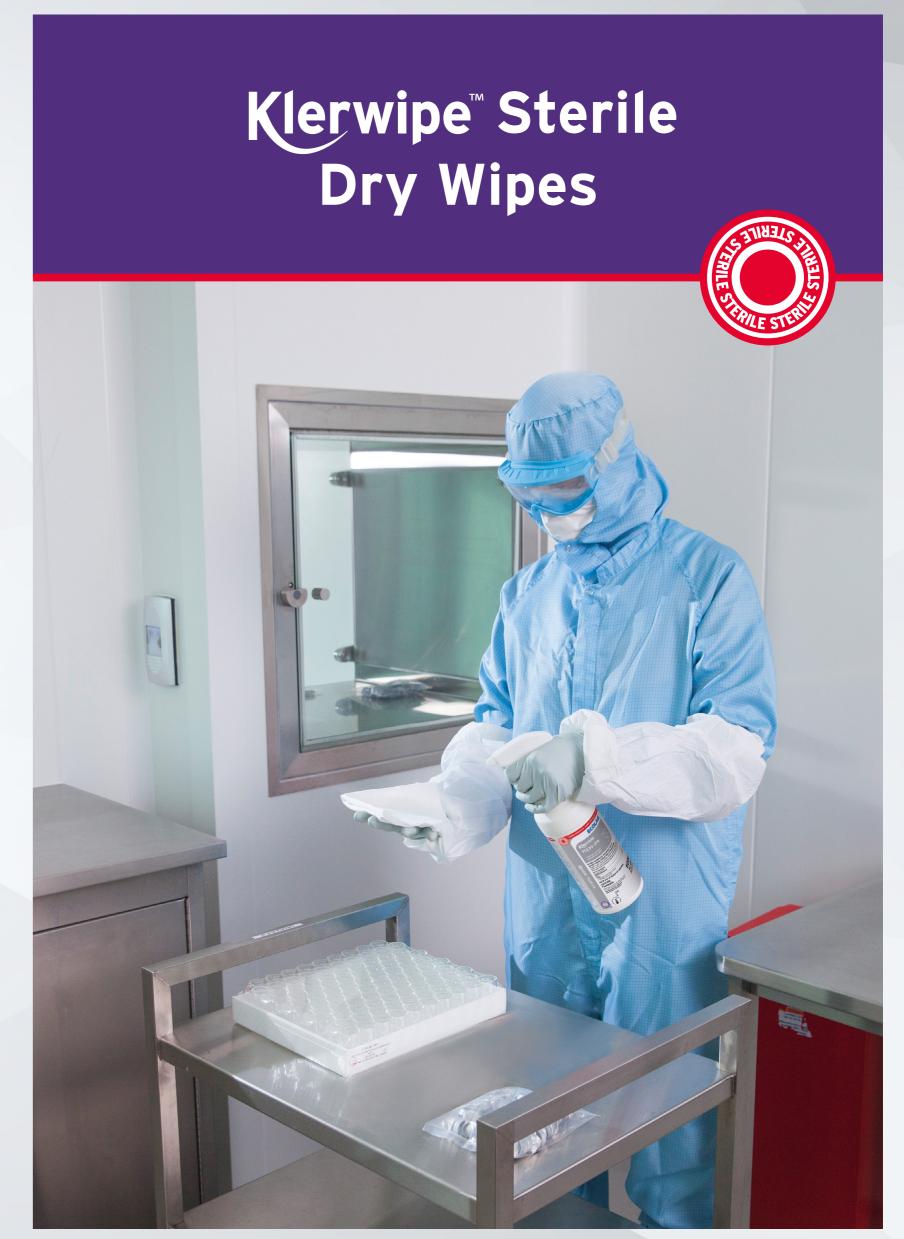

## **Klerwipe**<sup>™</sup> Sterile Dry Wipes

#### Klerwipe<sup>™</sup> Sterile 100% Polyester Dry Wipes

Sterile heavy weight, pre-laundered, ultrasonically sealed edge wipes.

- Designed to minimize generation of particles
- ▲ Absorbent, useful for applying cleaning solutions and cleaning spills
- ▲ Features Klertear packaging for easy opening with gloved hands

#### Klerwipe<sup>™</sup> Sterile Low Particulate Dry Wipes

Low particulate binder free hydroentangled 45% polyester/55% cellulose wipes.

- Contains no chemical binders, leaving no undesirable residue
- Packed in a grade C cleanroom and terminally sterilized by gamma irradiation
- ▲ Features Klertear packaging for easy opening with gloved hand