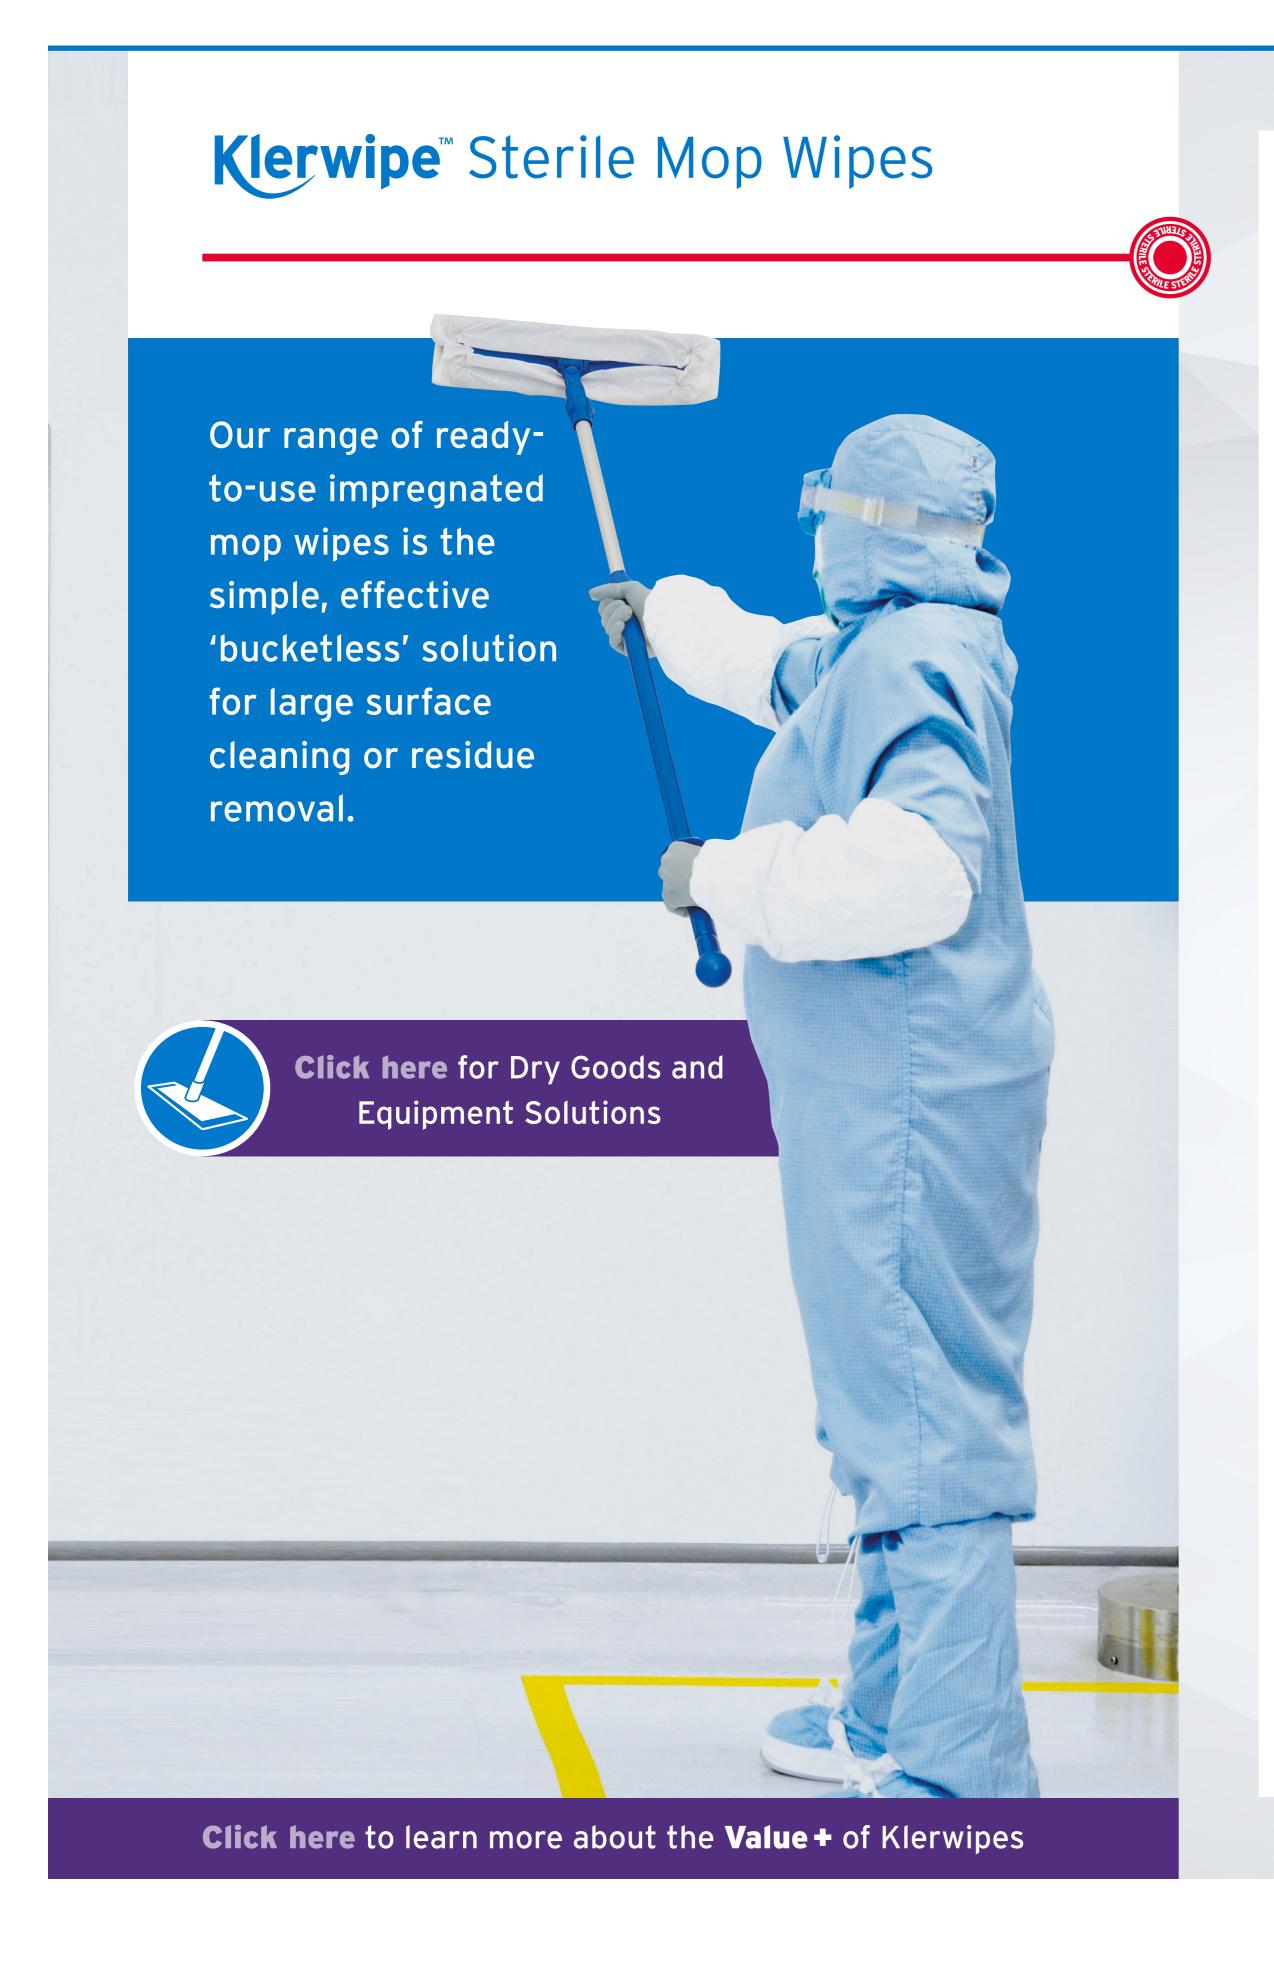

#### Klerwipe<sup>™</sup> 70 30 IPA Mop Wipes Blended with WFI

Suitable for daily cleaning of large surfaces, including removal of residues.

- Sterile mop wipes saturated with 70% isopropyl alcohol and Water for injection (WFI)
- ▲ 45% polyester/55% Cellulose
- Single bagged