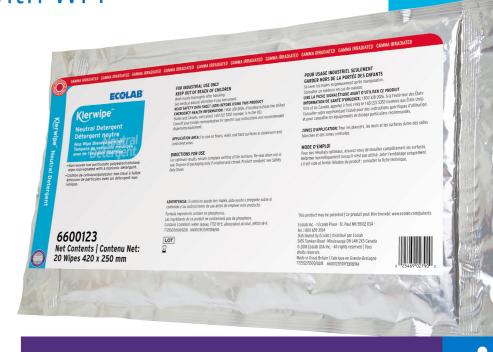

#### Klerwipe™ Neutral Detergent Pouch Wipes Blended with WFI

Ready-to-use sterile wipes for small surface cleaning and residue removal in controlled areas.

- ▲ 45% polyester/55% Cellulose
- ▲ Double bagged