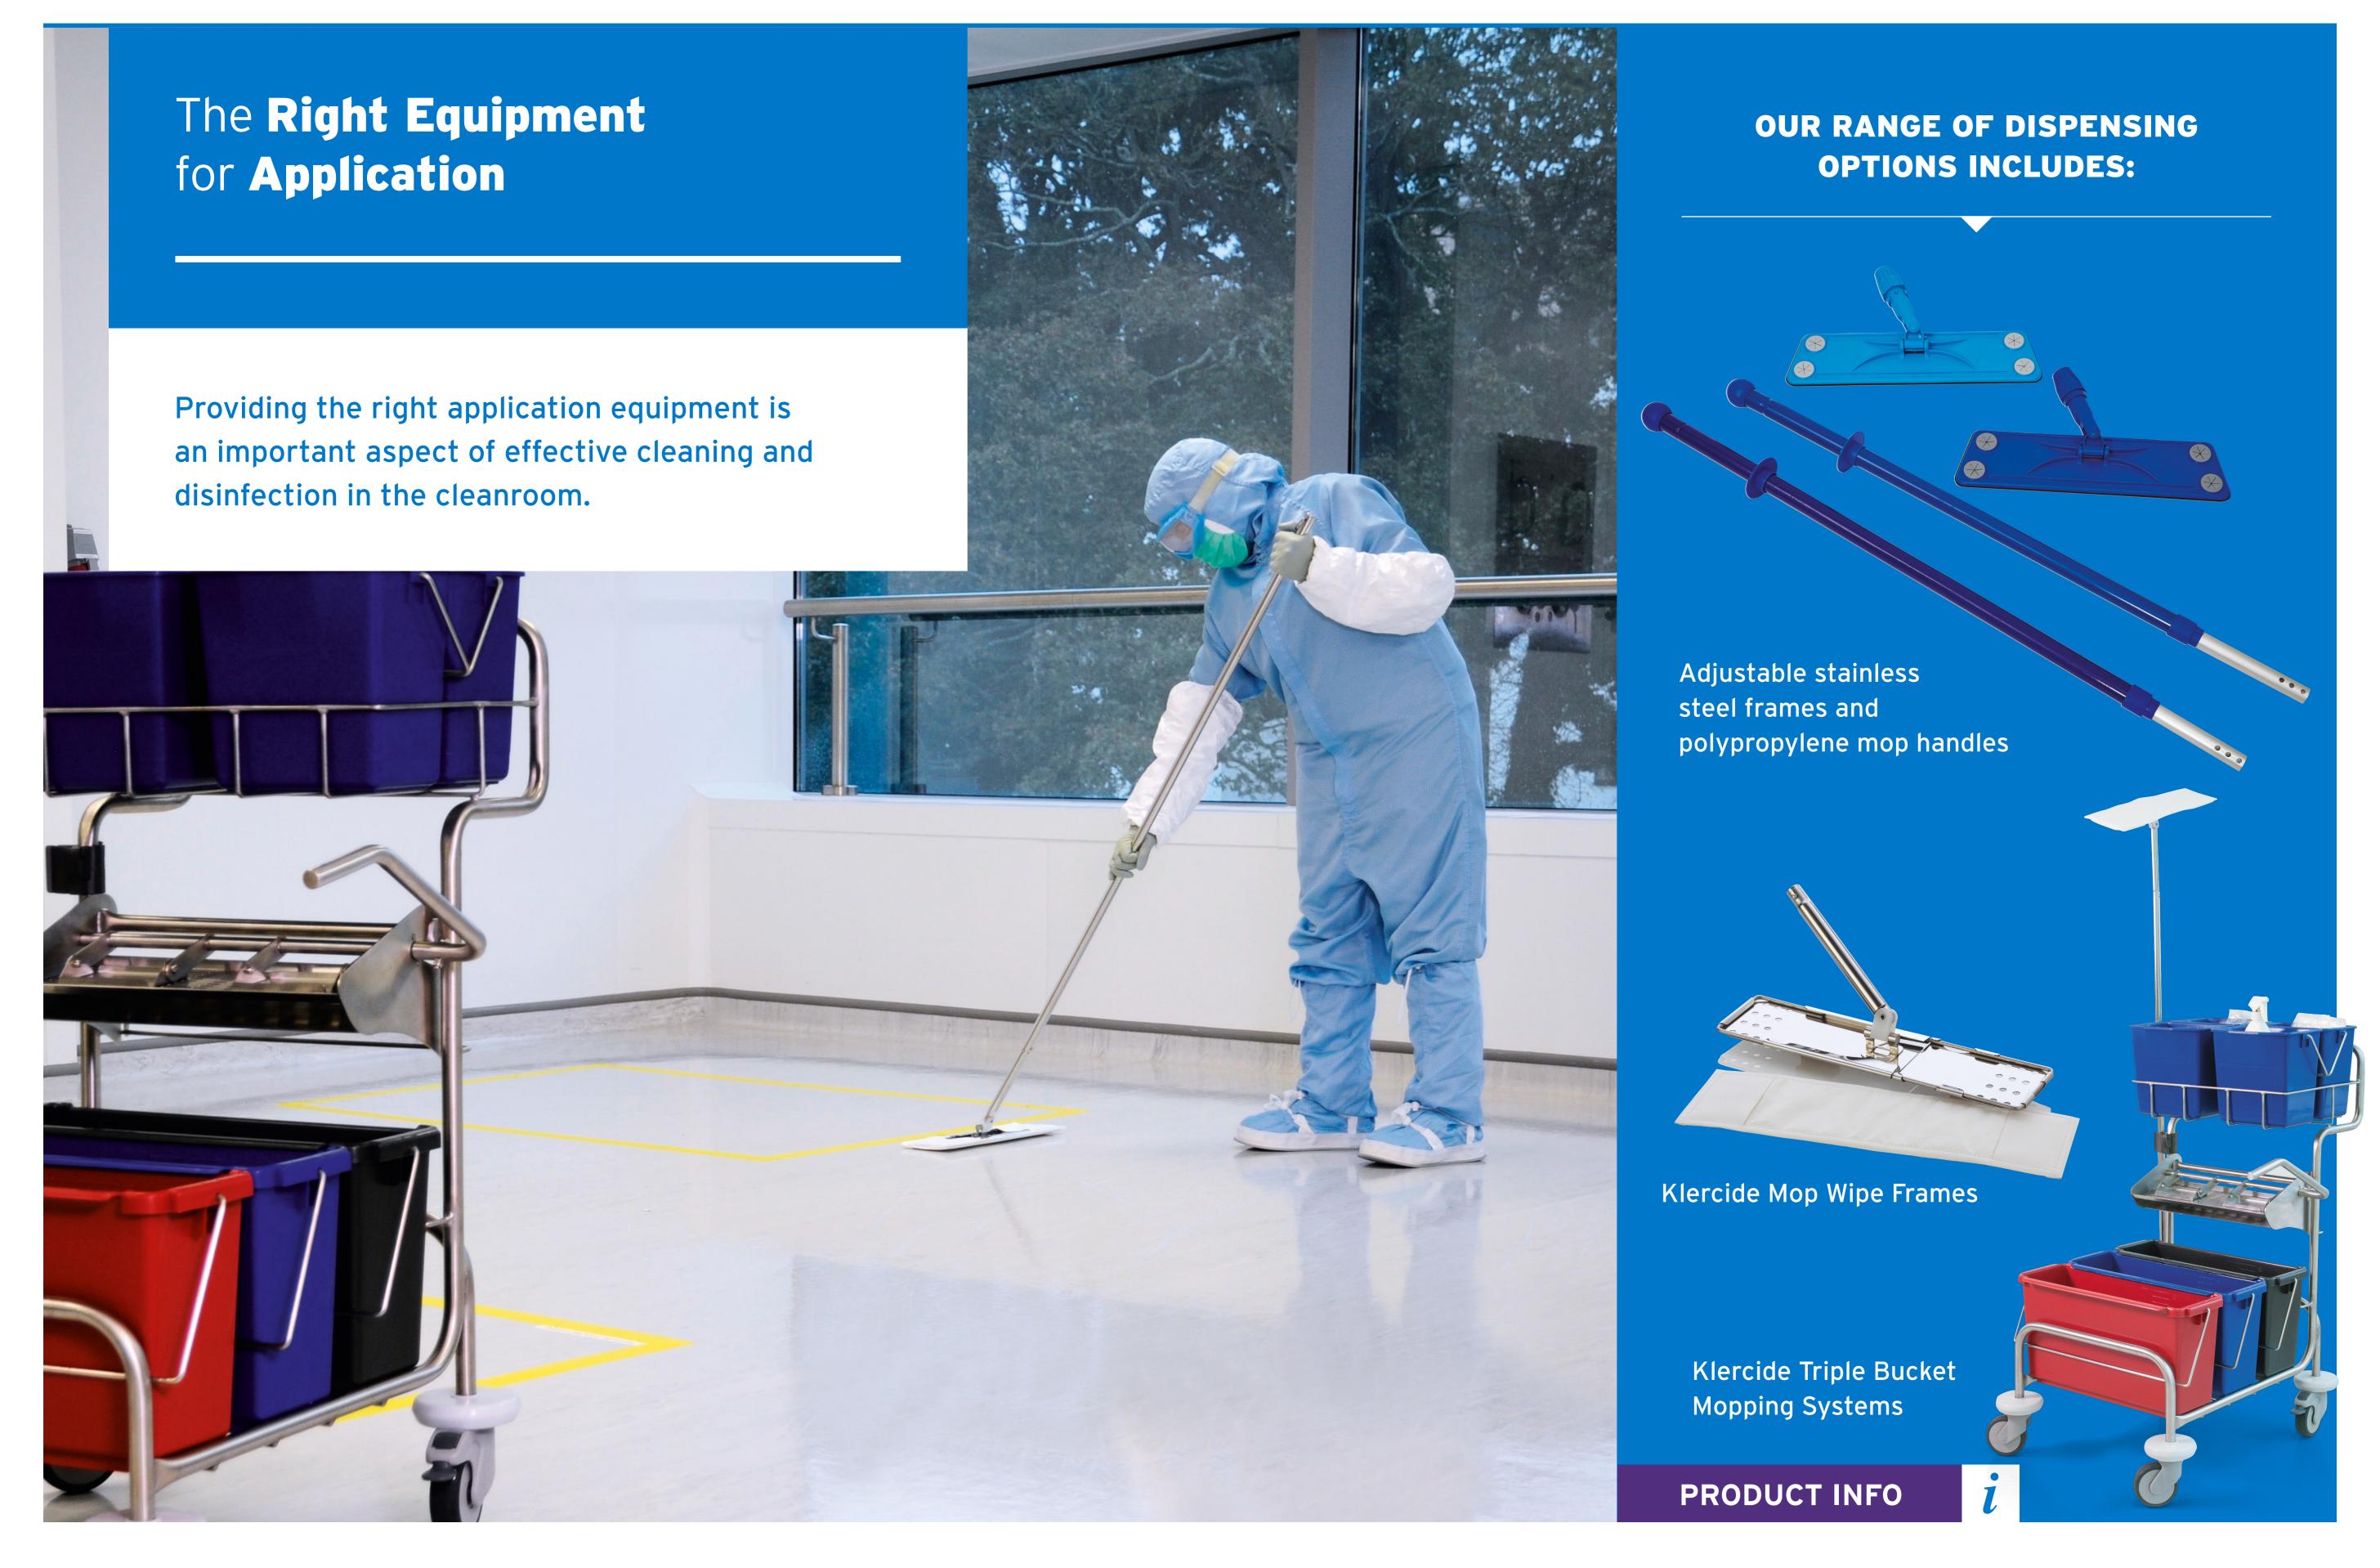

#### Klerwipe<sup>™</sup> 70 30 IPA Mop Wipes Blended with WFI

Suitable for daily cleaning of large surfaces, including removal of residues.

- Sterile mop wipes saturated with 70% isopropyl alcohol and Water for injection (WFI)
- ▲ 45% polyester/55% Cellulose
- Single bagged

#### Klerwipe<sup>™</sup> Low Residue Peroxide Mop Wipes Blended with WFI

Quick & convenient method for cleaning large surfaces.

- ▲ Enables consistent application of 6% peroxide
- ▲ Low particulate 45% polyester/55% Cellulose
- Single bagged

#### Klerwipe™ Neutral Detergent Mop Wipes Blended with WFI

Suitable for daily cleaning of large surfaces, and for use following excursions and shutdowns.

- Mop wipes saturated with neutral detergent
- ▲ Low particulate 45% polyester/55% Cellulose
- Single bagged