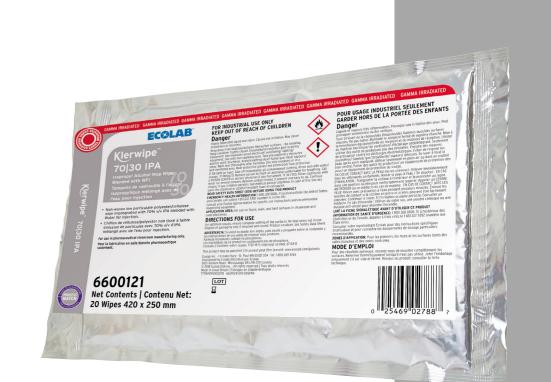

## Klerwipe<sup>™</sup> Pouch Wipes

Klerwipe<sup>™</sup> 70 30 IPA Pouch Wipes Blended with WFI

Suitable for cleaning of small surfaces, critical areas and removal of residues.

- ▲ 100% polyester or 45% Polyester/55% Cellulose
- ▲ Saturated with 70% isopropyl alcohol & Water for Injection - has a low residue profile
- ▲ Triple bagged