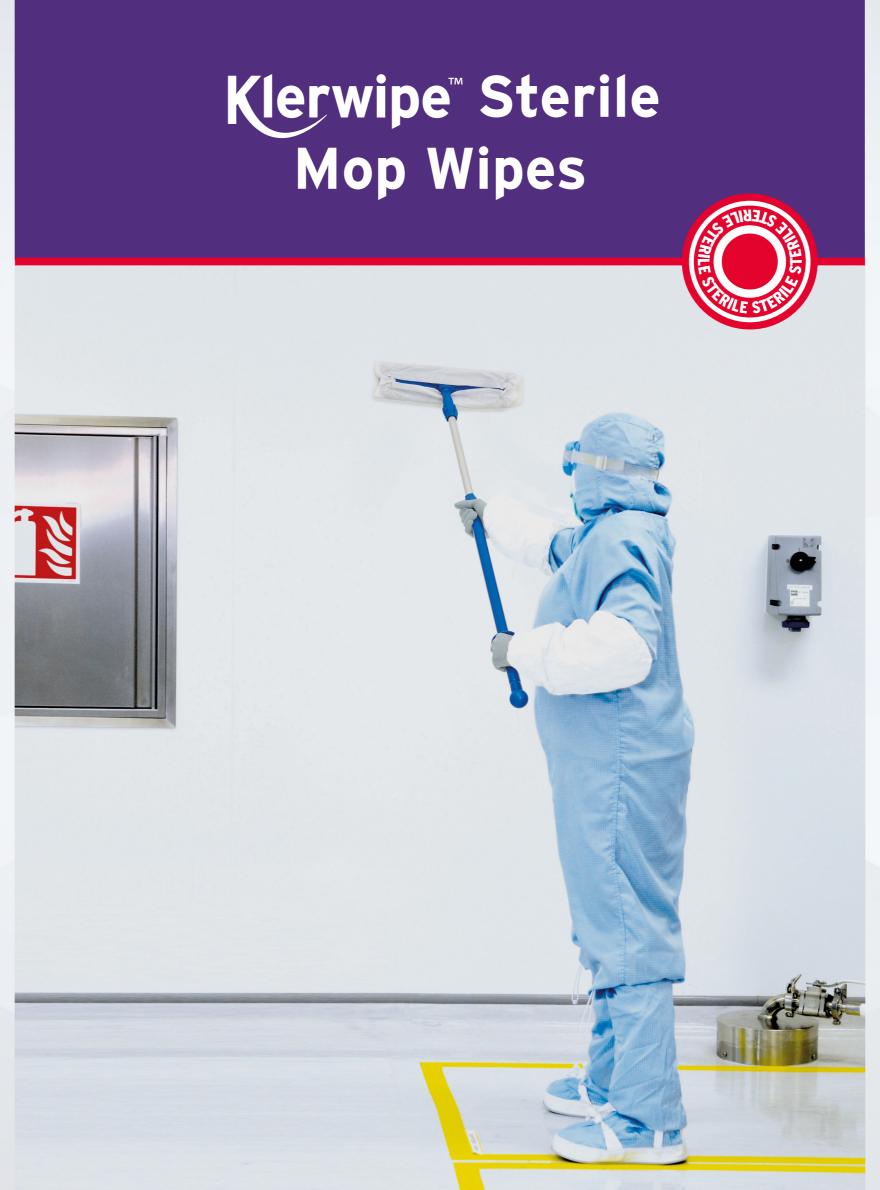

#### Klerwipe<sup>™</sup> 70 30 IPA Mop Wipes Blended with WFI

Suitable for daily cleaning of large surfaces, including removal of residues.

- Sterile mop wipes saturated with 70% isopropyl alcohol and Water for injection (WFI)
- ▲ 45% polyester/55% Cellulose
- Single bagged

#### Klerwipe<sup>™</sup> Low Residue Peroxide Mop Wipes Blended with WFI

Quick & convenient method for cleaning large surfaces.

- ▲ Enables consistent application of 6% peroxide
- ▲ Low particulate 45% polyester/55% Cellulose
- Single bagged

#### Klerwipe™ Neutral Detergent Mop Wipes Blended with WFI

Suitable for daily cleaning of large surfaces, and for use following excursions and shutdowns.

- Mop wipes saturated with neutral detergent
- ▲ Low particulate 45% polyester/55% Cellulose
- Single bagged