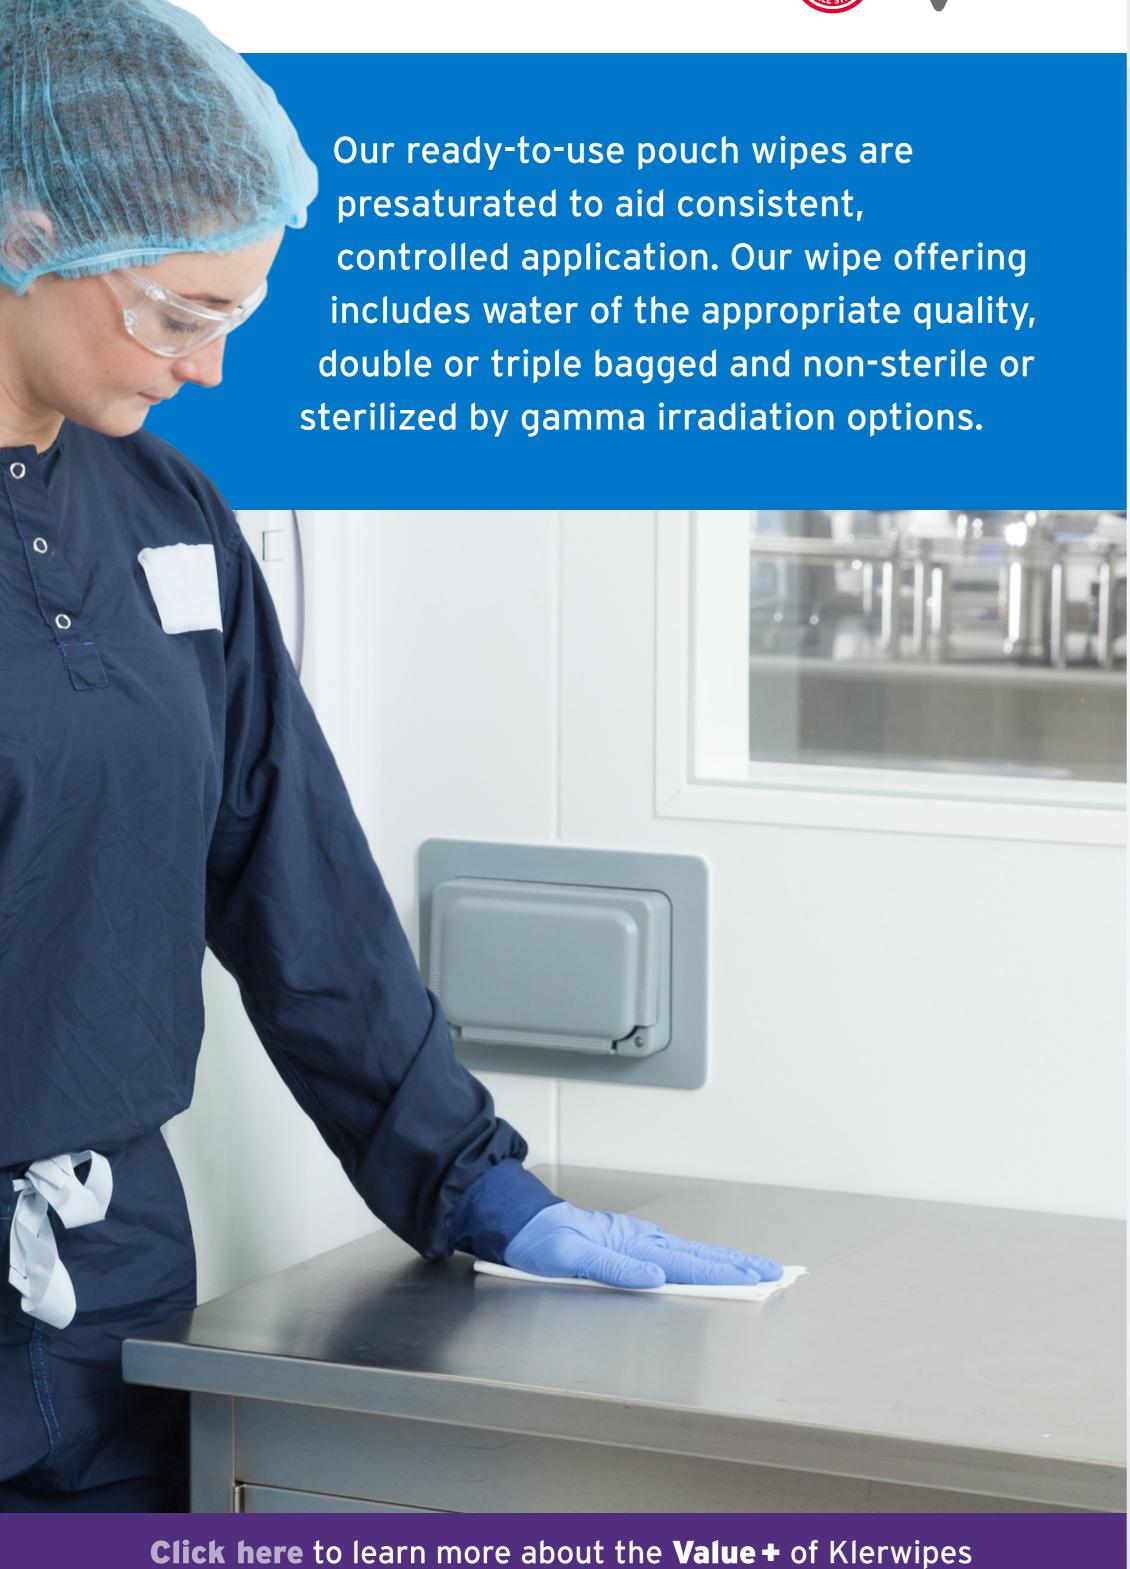

## Klerwipe<sup>™</sup> Pouch Wipes

Klerwipe<sup>™</sup> 70 30 IPA Pouch Wipes Blended with WFI

Suitable for cleaning of small surfaces, critical areas and removal of residues.

- ▲ 100% polyester or 45% Polyester/55% Cellulose
- ▲ Saturated with 70% isopropyl alcohol & Water for Injection - has a low residue profile
- ▲ Triple bagged

**PRODUCT INFO** 