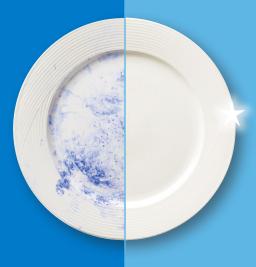

## The blue dye indicates protein residue.

#### **AFTER**

Enzymes in our solid detergent wash away the problem.

PLATES ARE 1.7X more ready for service\*

GLASSES ARE 2.0X more ready for service\*

FLATWARE ARE 9.2X more ready for service\*

\*When compared with APEX™ Warewashing solutions.