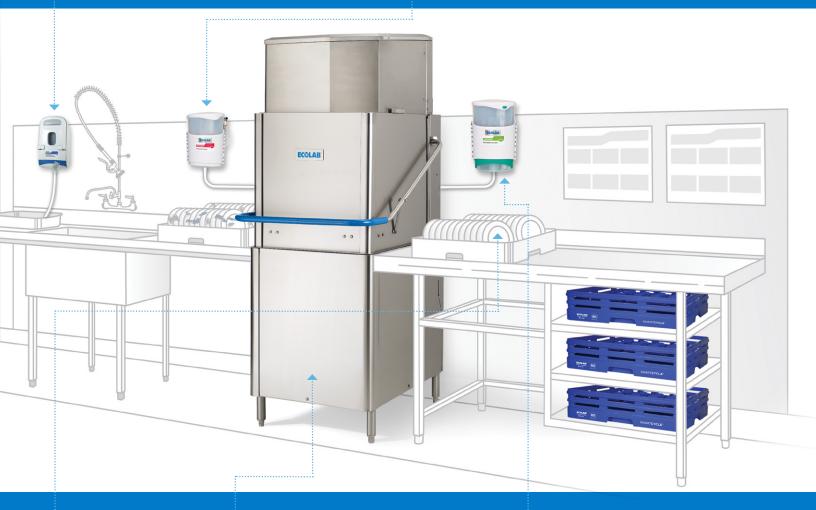

#### SMARTPOWER™ Presoak Pot & Pan

Specifically formulated to soak off tough grease and baked-on solids before wares are washed and sanitized.

#### **SMARTPOWER™** Sanitizer

Helps maintain a clean environment and helps reduce food safety risks in a small, compact form.

Compact solid chemistry and ergonomic dispenser design fit tight kitchen spaces.

#### SMARTPOWER™ Manual Detergent

Attacks tough food soils while feeling soft on the hands and helps reduce water consumption by up to 75%.\*

Proactive service and training help ensure consistently positive results.

#### SMARTPOWER™ Dual-Enzyme Presoak

Breaks down baked-on proteins and starches, resulting in sparkling flatware.

Proper dilution eliminates waste and controls cost.

#### SMARTPOWER™ Machine Detergent

**Reduces expensive rewash** by breaking down food soils so they don't reattach to dishes.

Innovative chemistry breaks down the soils, leading to less buildup and cleaner machines to **help reduce maintenance costs**.

#### SMARTPOWER™ Rinse Additive

Helps **eliminate hand polishing** with reduced spotting and quicker dry time.

Powerful performance. Results that shine at the lowest total cost.

\$301 each year by reducing energy usage by 301 therms.