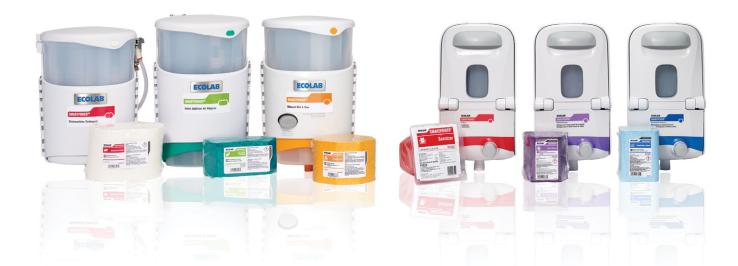

#### SMARTPOWER™ Presoak Pot & Pan

Specifically formulated to soak off tough grease and baked-on solids before wares are washed and sanitized.

#### **SMARTPOWER™** Sanitizer

Helps maintain a clean environment and helps reduce food safety risks in a small, compact form.

Compact solid chemistry and ergonomic dispenser design fit tight kitchen spaces.

Shape- and color-coded solid blocks are safe and easy to store, carry and load.

#### SMARTPOWER™ Manual Detergent

Attacks tough food soils while feeling soft on the hands and helps reduce water consumption by up to 75%.\*

Proactive service and training help ensure consistently positive results.

#### SMARTPOWER™ Dual-Enzyme Presoak

Breaks down baked-on proteins and starches, resulting in sparkling flatware.

Proper dilution eliminates waste and controls cost.

#### SMARTPOWER™ Machine Detergent

**Reduces expensive rewash** by breaking down food soils so they don't reattach to dishes.

Innovative chemistry breaks down the soils, leading to less buildup and cleaner machines to **help reduce maintenance costs**.

#### SMARTPOWER™ Rinse Additive

Helps **eliminate hand polishing** with reduced spotting and quicker dry time.

Powerful performance. Results that shine at the lowest total cost.

\$301 each year by reducing energy usage by 301 therms.