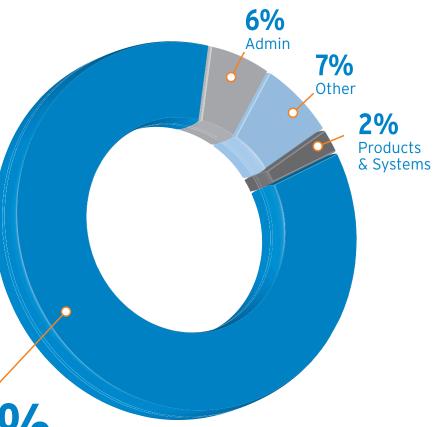

Cost allocation in facility care:

85%

Labour

...LABOUR IS THE
BIGGEST COST IN
FACILITY CARE SHOULDN'T YOU BE
PROTECTING YOUR
BIGGEST INVESTMENT?