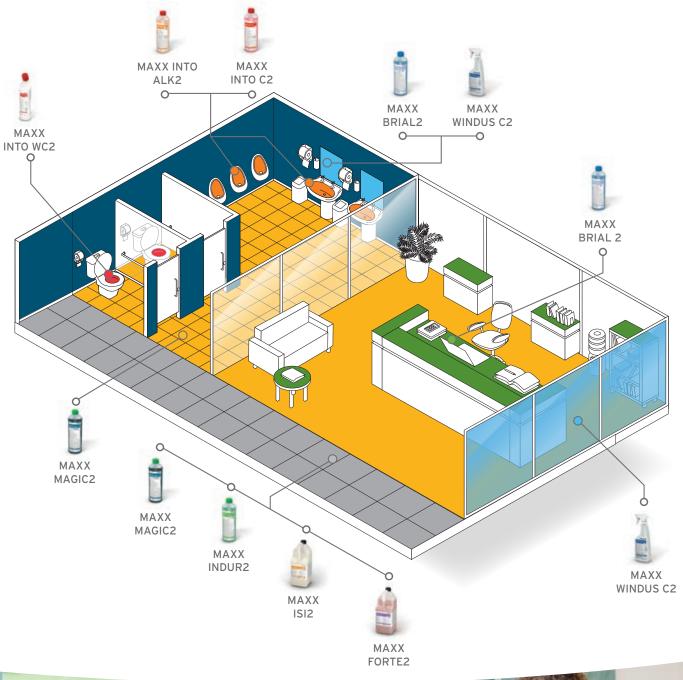

| SANITARY CLEANERS                                |                                                                |          |                                                                                                                                                           |
|--------------------------------------------------|----------------------------------------------------------------|----------|-----------------------------------------------------------------------------------------------------------------------------------------------------------|
|                                                  | Product                                                        | Size     | Description                                                                                                                                               |
|                                                  | MAXX INTO ALK2<br>ALKALINE SANITARY CLEANER                    | 12x1L    | Easily removes soap residues, skin fat and soil on all acid sensitive sanitary surfaces.                                                                  |
|                                                  |                                                                | 2x5L     |                                                                                                                                                           |
|                                                  | MAXX INTO C2<br>DAILY SANITARY CLEANER                         | 12x1L    | For cleaning all acid-resistant surfaces in sanitary areas.                                                                                               |
|                                                  |                                                                | 2x5L     |                                                                                                                                                           |
|                                                  | MAXX INTO WC2<br>TOILET BOWL CLEANER                           | 12x750ml | Easily removes lime and urine stone and has a deodorant effect.                                                                                           |
| GLASS / SURFACE CLEANERS                         |                                                                |          |                                                                                                                                                           |
| 18                                               | MAXX BRIAL2<br>SUPER WETTING SURFACE<br>AND GLASS CLEANER      | 12x1L    | Powered by an innovative mixture of cleaning alcohol and new generation of active ingredients and with a pleasant smell.                                  |
|                                                  |                                                                | 2x5L     |                                                                                                                                                           |
|                                                  | MAXX WINDUS C2<br>GLASS AND SURFACE CLEANER                    | 12x750ml | Easily removes grease, leaving behind smear-free shiny surfaces.                                                                                          |
| FLOOR CLEANER / MAINTAINER / POLISHER / STRIPPER |                                                                |          |                                                                                                                                                           |
|                                                  | MAXX MAGIC2<br>SUPER WETTING MULTI<br>PURPOSE CLEANER          | 12x1L    | For manual, machine maintenance and intensive cleaning of all water resistant surfaces. Ideal for glazed and unglazed ceramic tiles. No rinsing required. |
|                                                  |                                                                | 2x5L     |                                                                                                                                                           |
|                                                  | MAXX INDUR2<br>SUPER WETTING HARD FLOOR<br>MAINTENANCE CLEANER | 12x1L    | With excellent dirt absorbing capability. Includes water soluble polymers to leave a dirt-repellent film on floor.                                        |
|                                                  |                                                                | 2x5L     |                                                                                                                                                           |
|                                                  | MAXX ISI2 ALL-ROUND HIGH PERFORMANCE FLOOR FINISHER            | 2x5L     | Easy to use, restores and is free from metal salts and TBEP plasticiser.                                                                                  |
|                                                  | MAXX FORTE2<br>ALL-ROUND FLOOR STRIPPER                        | 2x5L     | All-purpose use for multiple applications. Suitable for linoleum floors, because of the slightly alkaline pH.                                             |

# The MAXX2 comprehensive program helps to maximise cleaning and hygiene standards