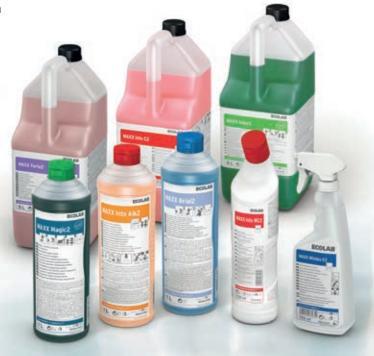

| SANITARY CLEANERS                                |                                                                |          |                                                                                                                                                           |
|--------------------------------------------------|----------------------------------------------------------------|----------|-----------------------------------------------------------------------------------------------------------------------------------------------------------|
|                                                  | Product                                                        | Size     | Description                                                                                                                                               |
|                                                  | MAXX INTO ALK2<br>ALKALINE SANITARY CLEANER                    | 12x1L    | Easily removes soap residues, skin fat and soil on all acid sensitive sanitary surfaces.                                                                  |
|                                                  |                                                                | 2x5L     |                                                                                                                                                           |
|                                                  | MAXX INTO C2<br>DAILY SANITARY CLEANER                         | 12x1L    | For cleaning all acid-resistant surfaces in sanitary areas.                                                                                               |
|                                                  |                                                                | 2x5L     |                                                                                                                                                           |
|                                                  | MAXX INTO WC2<br>TOILET BOWL CLEANER                           | 12x750ml | Easily removes lime and urine stone and has a deodorant effect.                                                                                           |
| GLASS / SURFACE CLEANERS                         |                                                                |          |                                                                                                                                                           |
| 18                                               | MAXX BRIAL2<br>SUPER WETTING SURFACE<br>AND GLASS CLEANER      | 12x1L    | Powered by an innovative mixture of cleaning alcohol and new generation of active ingredients and with a pleasant smell.                                  |
|                                                  |                                                                | 2x5L     |                                                                                                                                                           |
|                                                  | MAXX WINDUS C2<br>GLASS AND SURFACE CLEANER                    | 12x750ml | Easily removes grease, leaving behind smear-free shiny surfaces.                                                                                          |
| FLOOR CLEANER / MAINTAINER / POLISHER / STRIPPER |                                                                |          |                                                                                                                                                           |
|                                                  | MAXX MAGIC2<br>SUPER WETTING MULTI<br>PURPOSE CLEANER          | 12x1L    | For manual, machine maintenance and intensive cleaning of all water resistant surfaces. Ideal for glazed and unglazed ceramic tiles. No rinsing required. |
|                                                  |                                                                | 2x5L     |                                                                                                                                                           |
|                                                  | MAXX INDUR2<br>SUPER WETTING HARD FLOOR<br>MAINTENANCE CLEANER | 12x1L    | With excellent dirt absorbing capability. Includes water soluble polymers to leave a dirt-repellent film on floor.                                        |
|                                                  |                                                                | 2x5L     |                                                                                                                                                           |
|                                                  | MAXX ISI2 ALL-ROUND HIGH PERFORMANCE FLOOR FINISHER            | 2x5L     | Easy to use, restores and is free from metal salts and TBEP plasticiser.                                                                                  |
|                                                  | MAXX FORTE2<br>ALL-ROUND FLOOR STRIPPER                        | 2x5L     | All-purpose use for multiple applications. Suitable for linoleum floors, because of the slightly alkaline pH.                                             |