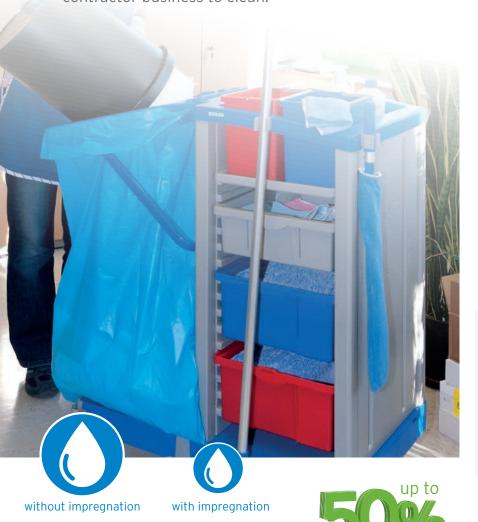

### Increase productivity and efficiency with Mobilette® Vario flexx

- the compact, convenient and fully flexible companion to the MAXX2 range.

Offices and Public Buildings are some of the most complex areas for a building service contractor business to clean.

#### Water & Compound Savings =

Contact your Territory Manager for more information on the Mobilette® Vario flexx range

#### **Optimise your Cleaning Process**

Less frequent cleaning intervals including decreased cycles of wet cleaning add pressure on required cleaning results. The Mobilette® Vario flexx Hygiene with its impregnated microfiber one step cleaning allows more areas to be cleaned in a shorter time.