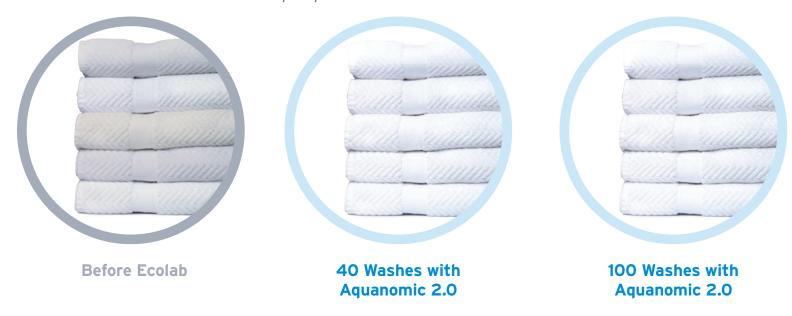

#### Zero In on Whiteness

The advanced Aquanomic formula targets the root cause of graying and yellowing, so you can feel confident in the consistency of your white linens.