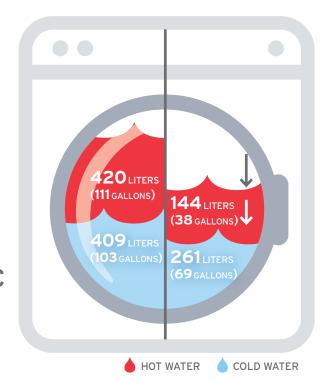

### Achieve Measurable Savings

The Aquanomic 2.0 Low-Temp Liquid Laundry Program delivers significant energy and water savings over traditional laundry programs, improving your bottom line.

40% water savings\*

50% energy savings\*

87%+
reduction in linen
replacement\*

Up to \$9,500 total annual savings\*

Traditional
Laundry Program

214 TOTAL WATER 810 LITERS

0.97 ENERGY 28.4 KWH

120°F WASH 48.9°C

AQUANOMIC<sup>™</sup>
Low-Temp Laundry Program
with Smart Wash

405 TOTAL WATER GALLONS

11.4 ENERGY 0.39 THERMS

37.8°C WASH 100°F

<sup>\*</sup>Based on 160-room lodging property, 75% occupancy rate, 16 pounds of linen per room, 100°F versus typical laundry temperature of 120°F and national-average utility rates. Customer linen savings based on market linen research studies conducted April 2013 - December 2014, annual linen replacement data from over 700 hotels from 2011 - 2015.