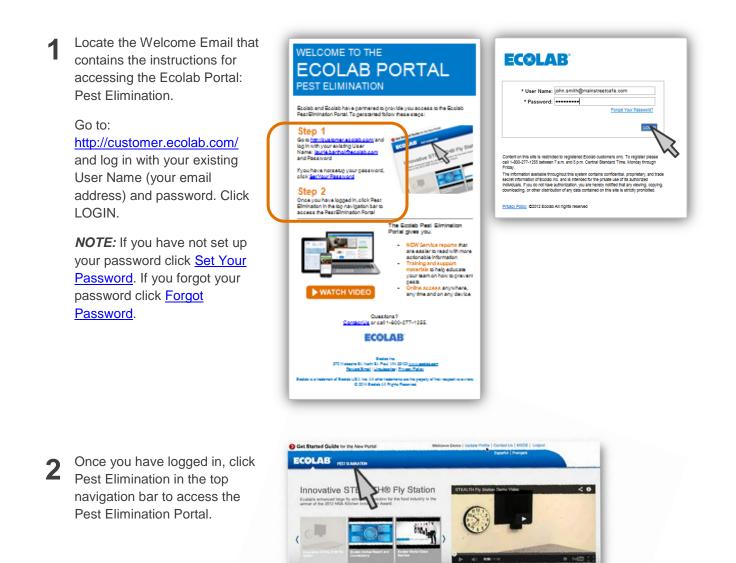

## **Getting Started**

The Ecolab Portal can be accessed on any device with a connection to WiFi or cellular service. Follow these steps to get started.

NEW

All Waste bio Featured Products

Food & Beverage Capabilities With Exclusion as your partner, every pa