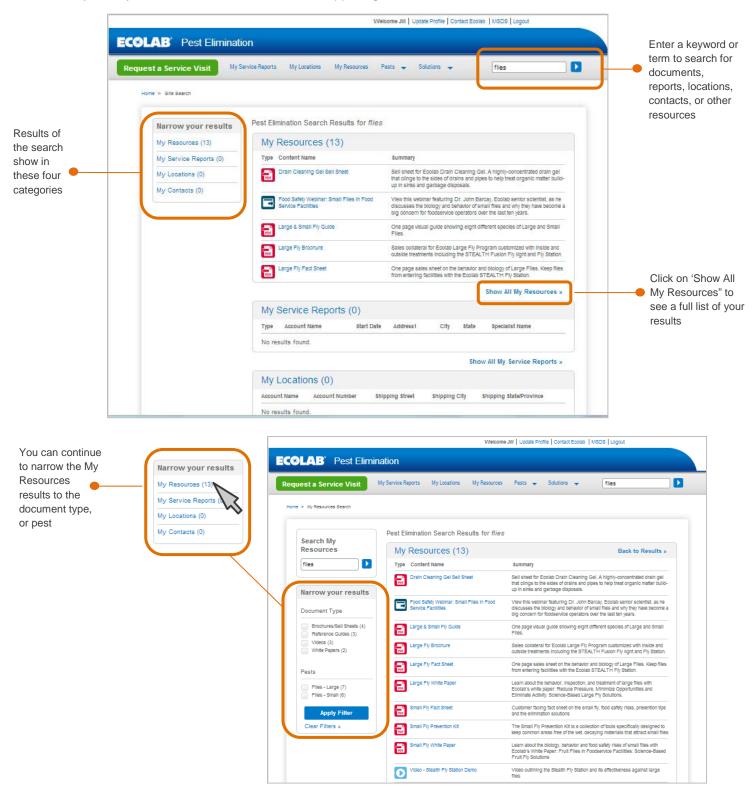

### Search Entire Site

At any time, you can use the search bar in the upper right hand corner to find information on the Portal.

User Guide