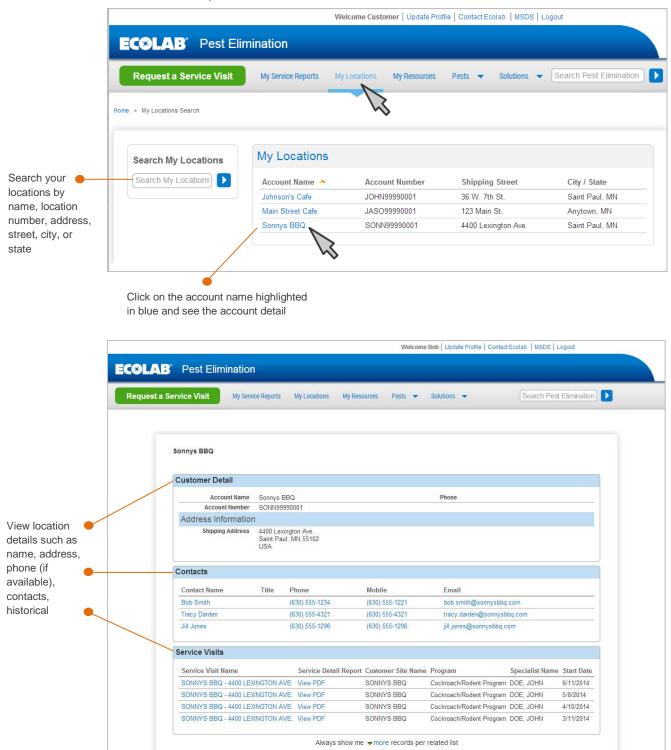

# My Locations

The **My Locations** tab will give you access to all your locations that receive Pest Elimination service from Ecolab. Once you find the location you are looking for, you can click on it to see location detail and historical Ecolab service reports.