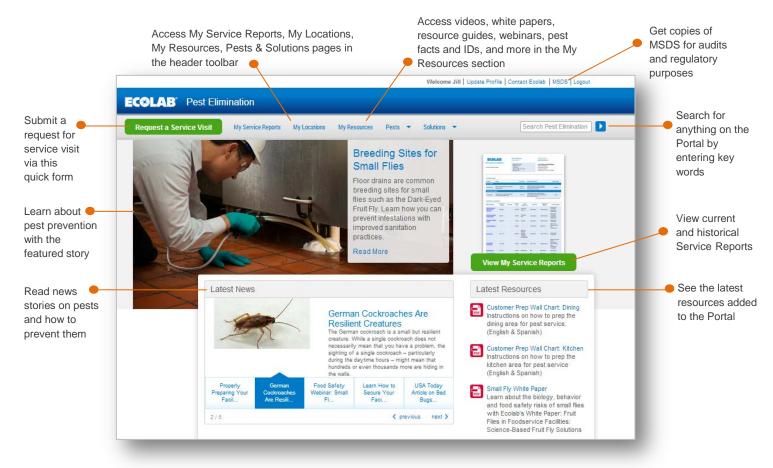

# Home Page

The home page highlights featured items, recent news, and latest resources loaded to the Portal. You will also be able to navigate to different sections of the portal from here.

User Guide