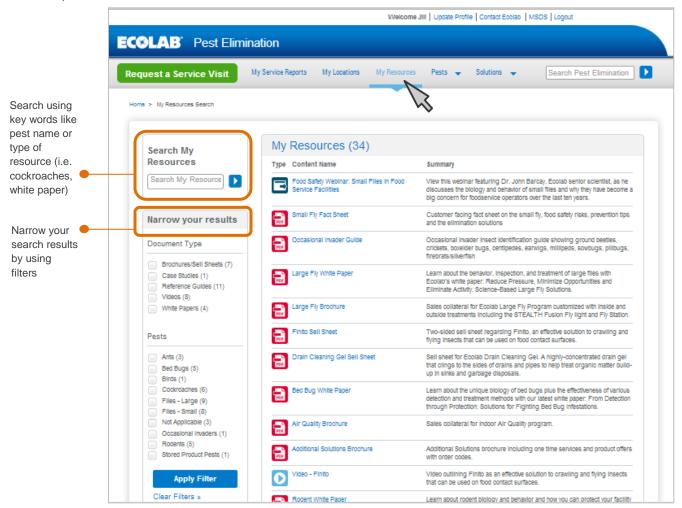

# My Resources

The **My Resources** tab provides you access to educational materials such as pest guides, videos, white papers, webinars, and more. Use these materials with your staff for quick reference and proactive pest prevention.

#### **Narrow Search Results**

Based on your search, relevant filters will automatically show up. Each filter option will show you the number of results found in parentheses.

You can narrow your search results for resources in two areas:

- Document Type
- Pests

Check any boxes that you want to use to filter. Once you have checked all your filters, click "Apply Filter". This will reduce your results list.

To clear filters, click on clear filters at the bottom of your screen.