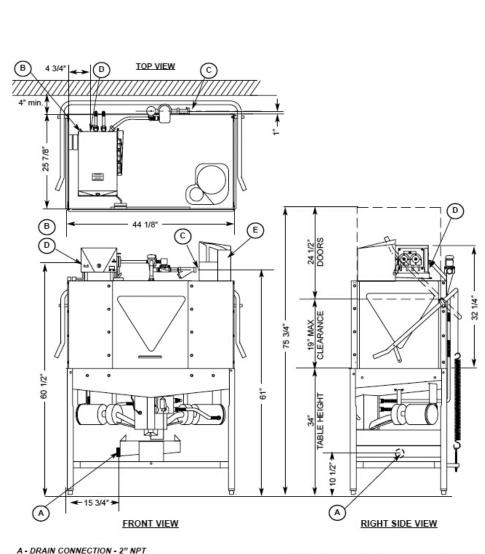

### Superior Results, 24-7 Service & A Great Financial Option.

B - ELECTRICAL CONNECTION

- C WATER INLET 3/4" NPT
- D SERVICE DISCONNECT SWITCH
- E XSP DISPENSER

ALL DIMENSION FROM FLOOR ARE ADJUSTABLE +/- 1/2" DUE TO BULLET FEET.

#### **ES-4000 SPECIFICATIONS:**

| ES-4000 SPECIFICATION      | JNS:      |
|----------------------------|-----------|
| OPERATING CAPACITY         |           |
| Racks per Hour             | 78        |
| OPERATING CYCLE (LIGHT)    |           |
| Total Cycle Time           | 77        |
| OPERATING CYCLE (NORMAI    | L)        |
| Wash Time                  | 53        |
| Dwell Time                 | 20        |
| Rinse Time                 | 14        |
| Load Time                  | 5         |
| Total Cycle Time           | 92        |
| OPERATING TEMPERATURES     | ;         |
| Wash (minimum)             | 120° F    |
| Sanitizing Rinse (min)     | 120° F    |
| WATER CONSUMPTION          |           |
| Gallons per Rack           | 1.17      |
| ELECTRICAL RATINGS         |           |
| Wash Pump                  | 3/4 hp    |
| WASH CHAMBER               |           |
| Height                     | 17″       |
| WEIGHT                     |           |
| Machine Weight             | 310 lbs   |
| UTILITY REQUIREMENTS ELE   | ECTRICAL  |
| Voltage/Frequency/Phase:   |           |
| 115V/60Hz/1 Ph             |           |
| Total Amperage             | 23 A      |
| Minimum Electrical Circuit | 30 A      |
| WATER                      |           |
| Waterline Size (min)       | 3/4″      |
| Flow Pressure (required)   | 15-25 psi |
| Incoming Temperature (min) | 120° F    |
| Incoming Temperature       | 140° F    |
| (recommended)              |           |
| DRAIN                      |           |
| Drainline Size (minimum)   | 2″        |
| eury the allow             | NCE       |